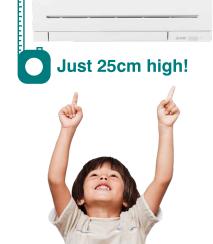

# New Zealand's Smallest<sup>†</sup> High Wall Indoor Unit

Specifically designed where space is at a premium, the **250mm high by 760mm wide** footprint makes it ideal for positioning above doorways in bedrooms and home offices. Now smaller spaces no longer need to miss out on year-round comfort.

# Small Enough to Fit Above Doorways

With a 16.4%\* size reduction in height and 5% reduction in width when compared to the bigger EcoCore AP 25-50 models, they can even be installed in very tight places that would traditionally not have been possible such as above doorways.

 $<sup>^{*}</sup>$  Indoor unit height compared to the MSZ-AP25/35/42/50 range.

<sup>†</sup>Indoor unit total volume size of 0.034m