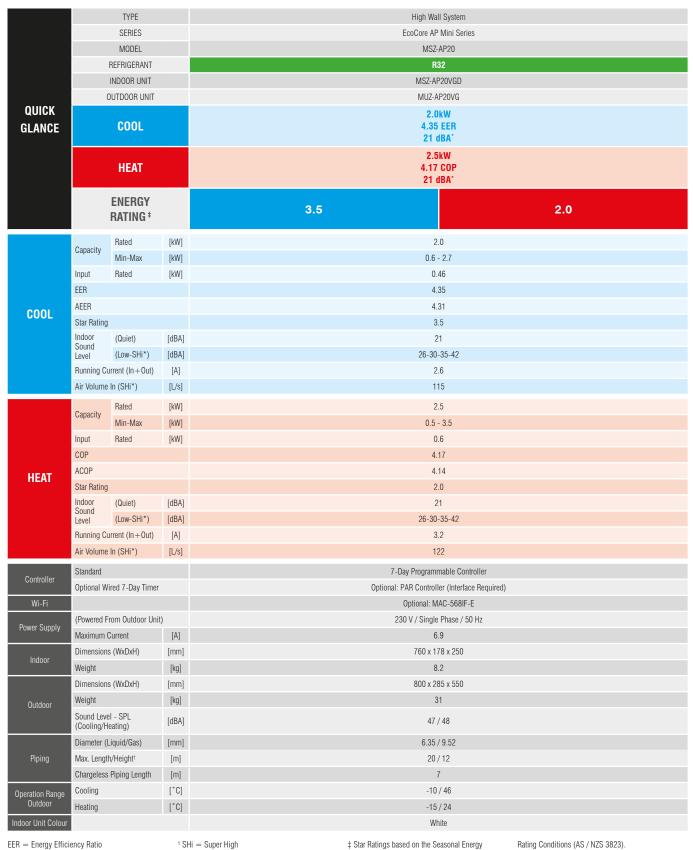

# **EcoCore AP Mini Series Specifications**

EER = Energy Efficiency Ratio COP = Coefficient of Performance AEER = Annual Energy Efficiency Ratio ACOP = Annual Coefficient of Performance SPL = Sound Pressure Level

1 SHi = Super High

<sup>2</sup> Low-SHi = Low-Medium-High-Super High <sup>3</sup> SPL measured under rated operating frequency

\* Indoor Sound Levels rated at lowest fan speed

Efficiency Rating standard for New Zealand - cold zone [GEMS 2019]

† Maximum length is inclusive of height differential i.e. (20/12) means the pipe can be 12m high and 8m across for a total length of 20m

Rating Conditions (AS / NZS 3823). Cooling: Indoor: 27°C DB, 19°C WB. Outdoor: 35°C DB Heating: Indoor: 20°C DB Outdoor: 7°C DB, 6°C WB.