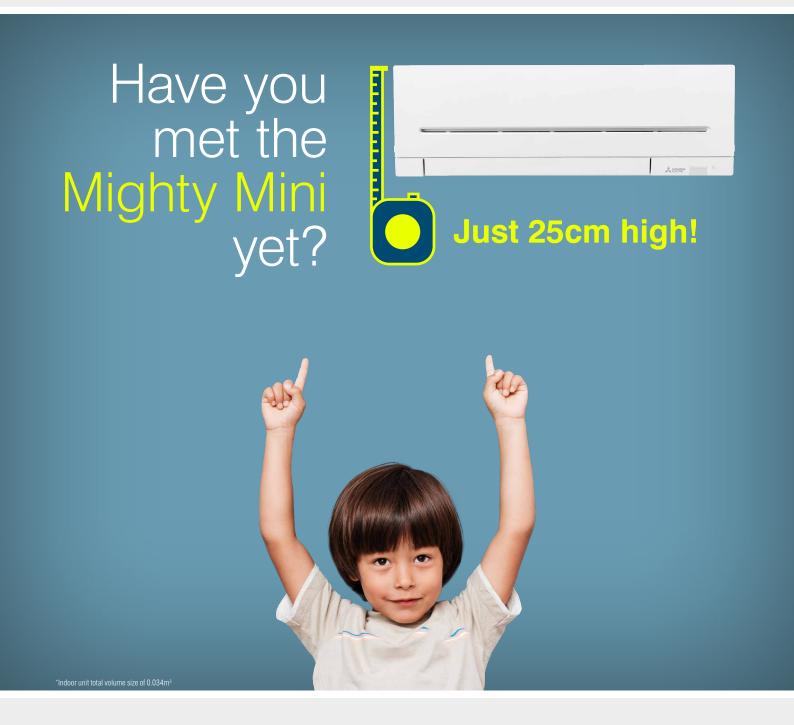

# Meet the Mighty Mini

# New Zealand's Smallest<sup>†</sup> High Wall Indoor Unit

Specifically designed where space is at a premium, the **250mm high by 760mm wide** footprint makes it ideal for positioning above doorways in bedrooms and home offices. Now smaller spaces no longer need to miss out on year-round comfort.

# Small Enough to Fit Above Doorways

With a 16.4%\* size reduction in height and 5% reduction in width when compared to the bigger EcoCore AP 25-50 models, they can even be installed in very tight places that would traditionally not have been possible such as above doorways.

 $<sup>^{*}</sup>$  Indoor unit height compared to the MSZ-AP25/35/42/50 range.

<sup>†</sup>Indoor unit total volume size of 0.034m