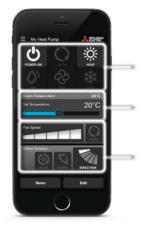

# Wi-Fi Control – at a Glance

#### Modes

Power unit on/off and select desired mode

### Temperatures

Monitor the current room temperature and set to desired temperature.

#### Fan Speed and Airflow

Adjust the intensity of the fan speed and choose a specific direction or swing.