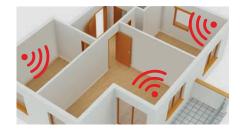

# Intelligent Central Control for Multiple Rooms

Mitsubishi Electric Wi-Fi Control is not limited to only managing one heat pump at a time. It truly is an intelligent multitasker. With additional interfaces, multiple indoor units can now be seamlessly monitored and controlled. Simple yet effective centralised control at your fingertips.

Mitsubishi Electric Wi-Fi Control gives you the ability to control the heating and cooling needs of multiple units not just in the same home or building, but across a number of different locations. Your home, a holiday home and the office – it can all be controlled and customised through one app. Furthermore, you can now Group Control multiple units all at once for consistent comfort.

# Energy Saving, Optimised

When connected to a compatible Mitsubishi Electric Ducted System complete with optional Mitsubishi Electric Zone Control, Wi-Fi Control unlocks expanded functionality and interaction to deliver the very best in advanced energy optimisation. Now you can control and monitor which areas/zones your ducted heat pump is controlling in real time from absolutely anywhere. Meanwhile, overall energy savings can be optimised at the touch of a button to ensure heat energy is directed only to where it is needed most.