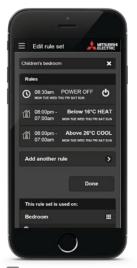

# Advanced Temperature Management

Because Wi-Fi Control reflects the real-time room temperature at any time, the unique rule setting functionality allows you to customise a minimum and maximum temperature range. The result – the perfect temperature is maintained for total comfort all night long.

### Set Room Temperature Limits

Wi-Fi Control is ideal for families with children. Imagine no longer needing to physically walk down to each individual bedroom to check the temperature and turn a heat pump on or off using the handheld remotes, potentially interrupting the sleep of children. Simply apply a min./max. temperature rule and let Wi-Fi Control do the rest.