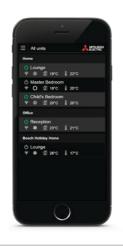

# Intelligent Central Control for Multiple Rooms

Mitsubishi Electric Wi-Fi Control is not limited to only managing one heat pump at a time. It truly is an intelligent multitasker. With additional interfaces, multiple indoor units can now be seamlessly monitored and controlled. Simple yet effective centralised control at your fingertips.

Mitsubishi Electric Wi-Fi Control gives you the ability to control the heating and cooling needs of multiple units not just in the same home or building, but across a number of different locations. Your home, a holiday home and the office – it can all be controlled and customised through one app. Furthermore, you can now Group Control multiple units all at once for consistent comfort.