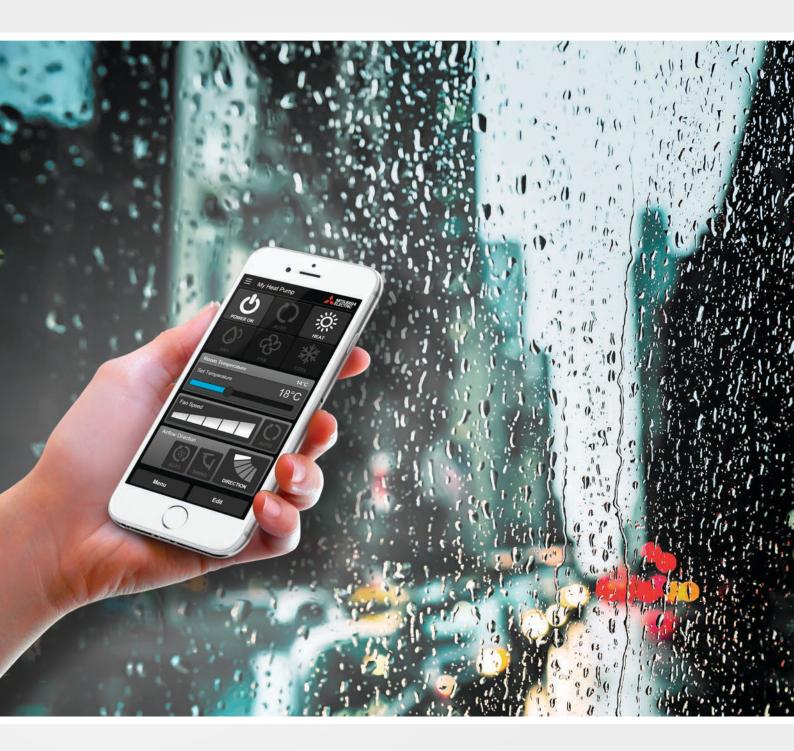

# Wi-Fi Control – at a Glance

#### Modes

Power unit on/off and select desired mode

### Temperatures

Monitor the current room temperature and set to desired temperature.

#### Fan Speed and Airflow

Adjust the intensity of the fan speed and choose a specific direction or swing.