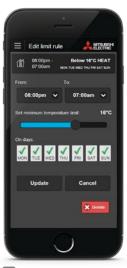

Either choose to edit an existing rule or create a new one.

2 Customise to make your heat pump work as you want it to.

# Advanced Temperature Management

Because Wi-Fi Control reflects the real-time room temperature at any time, the unique rule setting functionality allows you to customise a minimum and maximum temperature range. The result – the perfect temperature is maintained for total comfort all night long.

### Set Room Temperature Limits

Wi-Fi Control is ideal for families with children. Imagine no longer needing to physically walk down to each individual bedroom to check the temperature and turn a heat pump on or off using the handheld remotes, potentially interrupting the sleep of children. Simply apply a min./max. temperature rule and let Wi-Fi Control do the rest.