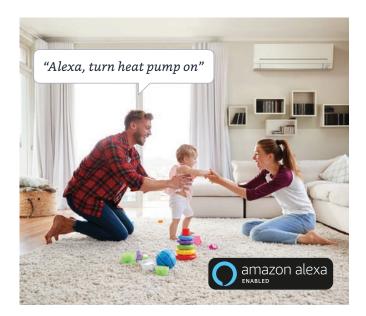

# Enjoy Hands Free Voice Control\*

Mitsubishi Electric Heat Pumps connected with built-in or optional Wi-Fi Control are now also voice control compatible when linked up to an Amazon Alexa or Google Home smart device\*. Now you can take your comfort to the next level and enjoy hands-free heat pump control so you can focus on the more important things in life.

To learn more go to www.mitsubishi-electric.co.nz/voice

\* For voice control you will need a smart speaker/display/assistant/phone compatible with Amazon Alexa or Google Assistant.