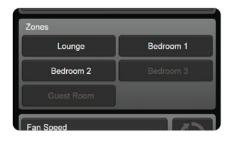

# Energy Saving, Optimised

When connected to a compatible Mitsubishi Electric Ducted System complete with optional Mitsubishi Electric Zone Control, Wi-Fi Control unlocks expanded functionality and interaction to deliver the very best in advanced energy optimisation. Now you can control and monitor which areas/zones your ducted heat pump is controlling in real time from absolutely anywhere. Meanwhile, overall energy savings can be optimised at the touch of a button to ensure heat energy is directed only to where it is needed most.