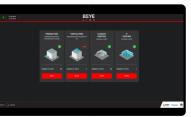

### Graphical user interface

#### HOME PAGE **UNITS SECTION**

MITSUBISHI ELECTRIC HYDRONICS & IT COOLING SYSTEMS S.p.A.

All the units installed in the plant are grouped, according to the type of unit, into graphic blocks (section):

#### HOME PAGE **UNITS COUNT**

Number of single MEHITS and Mitsubishi Electric units present in the specific section.

Displays the aggregated status of all the units available in the section. All the units in the section are normally operating.

### Graphical user interface

**UNIT STATUS** 

COOLING/HEATING SET POINT

**UNIT INFO** 

#### EXAMPLE **MEHITS UNITS**

- UNIT NAME / MODEL
- **ACTIVE ALARMS**
- WEB SERVER
- **OPERATING MODE**

#### **MITSUBISHI ELECTRIC UNITS**

- UNIT STATUS
- UNIT NAME / MODEL
- **OPERATING MODE**
- 4 WEB SERVER

- **UNIT INFO**
- **OPERATING MODE**
- COOLING/HEATING SET POINT