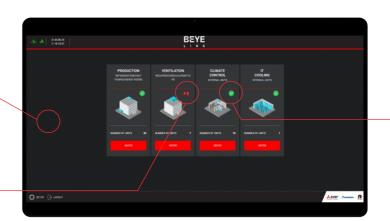

#### HOME PAGE **UNITS COUNT**

Number of single MEHITS and Mitsubishi Electric units present in the specific section.

Displays the aggregated status of all the units available in the section. All the units in the section are normally operating.

At least one units of the section has alarms ongoing (total number of active alarms are displayed).