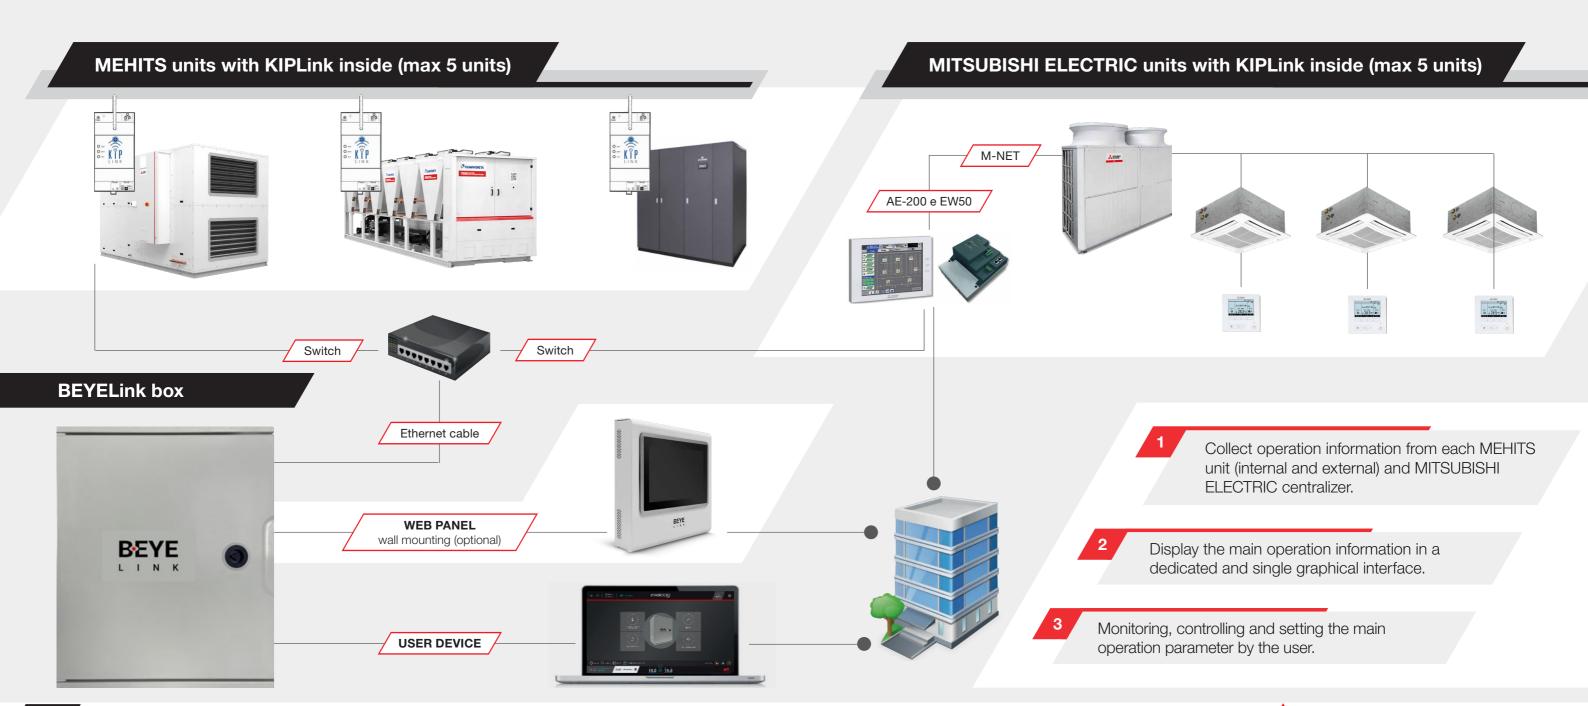

#### Monitoring and Control system for Plant units from a single device

### Connectivity Infrastructure

#### **LOCAL MONITORING LAN**

Mobile and smart devices can access the BEYELink via LAN when IT dept. makes the IP address available.

**Ethernet** 

#### **Customer VPN**

Secure accessibility to LAN (cyber security in charge of customer)

#### **REMOTE FROM ANYWHERE**

Same as Local via VPN

controller.