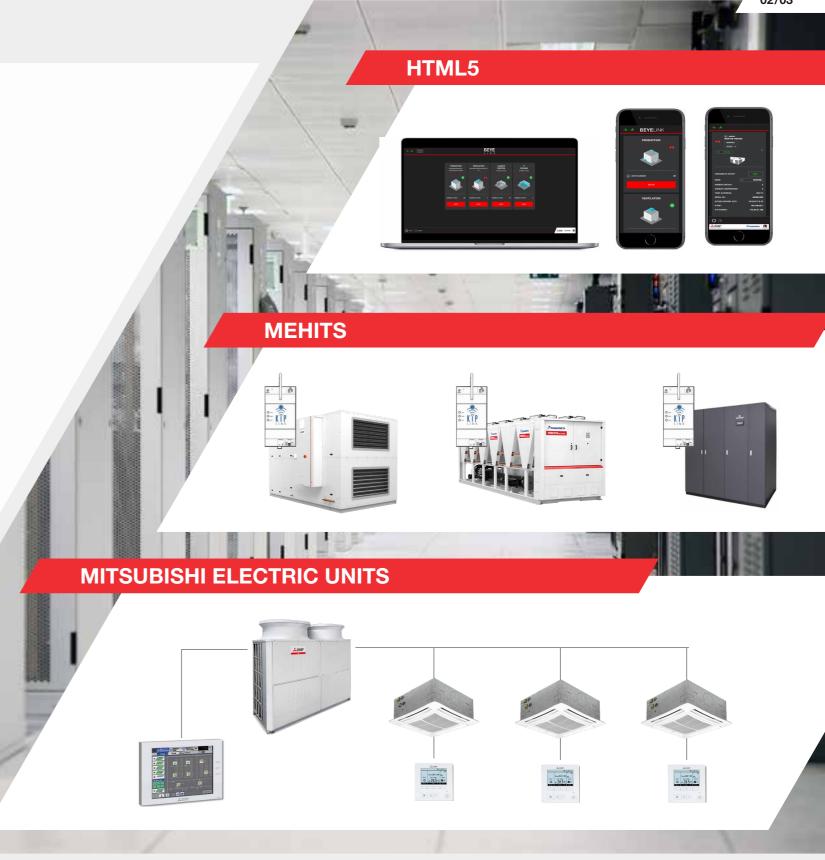

# BEYELINK

**Dedicated Hardware and Software** to monitor and control MEHITS units and Mitsubishi Electric centralizers (group of units)

- ✓ Solution for all the application (Comfort, Process, IT Cooling)
- Compact, flexible solution
- Dedicated dashboard for displaying units plant operating conditions
- Native Web based interface, accessible from any devices
- Responsive graphic design for PC, tablet and mobile
- ✓ Easy to install and set-up

### **Main Features**