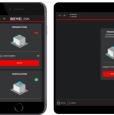

# BEYELINK

**Dedicated Hardware and Software** to monitor and control MEHITS units and Mitsubishi Electric centralizers (group of units)

- ✓ Solution for all the application (Comfort, Process, IT Cooling)
- Compact, flexible solution
- Dedicated dashboard for displaying units plant operating conditions
- Native Web based interface, accessible from any devices
- Responsive graphic design for PC, tablet and mobile
- ✓ Easy to install and set-up

**EASY TO INSTALL AND SET-UP** 

**WIZARD CONFIGURATION**  **BEYE** 