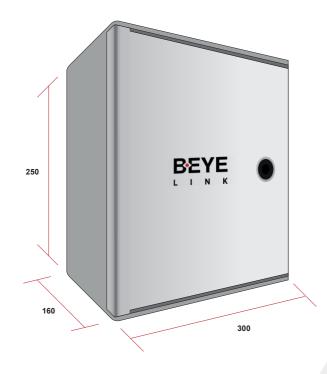

#### C926108905 **BEYE-LINK SMALL**

- ✓ A wall fixing kit is supplied with electrical panel to facilitate installation.
- ✓ Size SMALL = nr. 5 MEHITS units + nr. 5 MITSUBISHI ELECTRIC centralizers
- Other LAN switches (not provided) are charged to the installer

#### **DIMENSIONS** Length 250 mm Height 300 mm Depth 160 mm