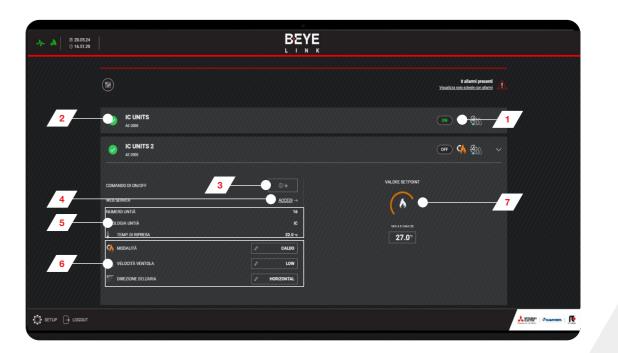

### Graphical user interface

**UNIT STATUS** 

COOLING/HEATING SET POINT

**UNIT INFO** 

#### EXAMPLE **MEHITS UNITS**

- UNIT NAME / MODEL
- **ACTIVE ALARMS**
- WEB SERVER
- **OPERATING MODE**

#### **MITSUBISHI ELECTRIC UNITS**

- UNIT STATUS
- UNIT NAME / MODEL
- **OPERATING MODE**
- 4 WEB SERVER

- **UNIT INFO**
- **OPERATING MODE**
- COOLING/HEATING SET POINT