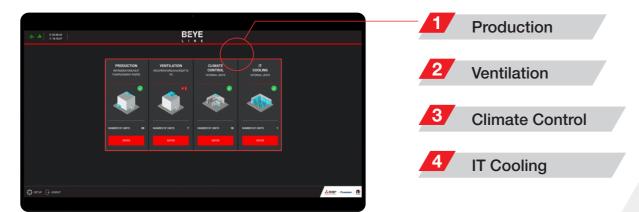

#### HOME PAGE **UNITS SECTION**

MITSUBISHI ELECTRIC HYDRONICS & IT COOLING SYSTEMS S.p.A.

All the units installed in the plant are grouped, according to the type of unit, into graphic blocks (section):

| MITSUBISHI ELECTRIC UNITS TYPE | SECTION         |
|--------------------------------|-----------------|
| IC                             | Climate Control |
| LC                             | Ventilation     |
| BU                             | Production      |
| WH                             | Production      |
| CEh HWHP (CAHV/CRHV)           | Production      |

| MITSUBISHI ELECTRIC UNITS TYPE    | SECTION     |
|-----------------------------------|-------------|
| Chiller, Heat pump, 4-pipes units | Production  |
| Close control, rack cooler units  | IT Cooling  |
| AHUs, Rooftop units               | Ventilation |

#### HOME PAGE **UNITS COUNT**

Number of single MEHITS and Mitsubishi Electric units present in the specific section.

Displays the aggregated status of all the units available in the section. All the units in the section are normally operating.

At least one units of the section has alarms ongoing (total number of active alarms are displayed).