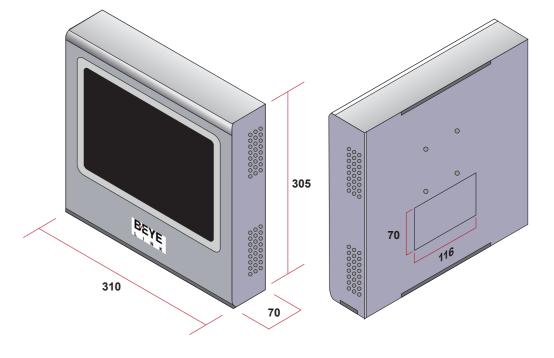

#### C926108919 **REMOTE WEB PANEL WITH FIXING BOX**

**OPTIONAL** 

NOTE: Max nr. 2 web panel connectable for each BEYELink panel

| DIMENSIONS |  |
|------------|--|
| Length     |  |
| 305 mm     |  |
|            |  |
| Height     |  |
| 310 mm     |  |
| Depth      |  |
| ъери       |  |
| 70 mm      |  |