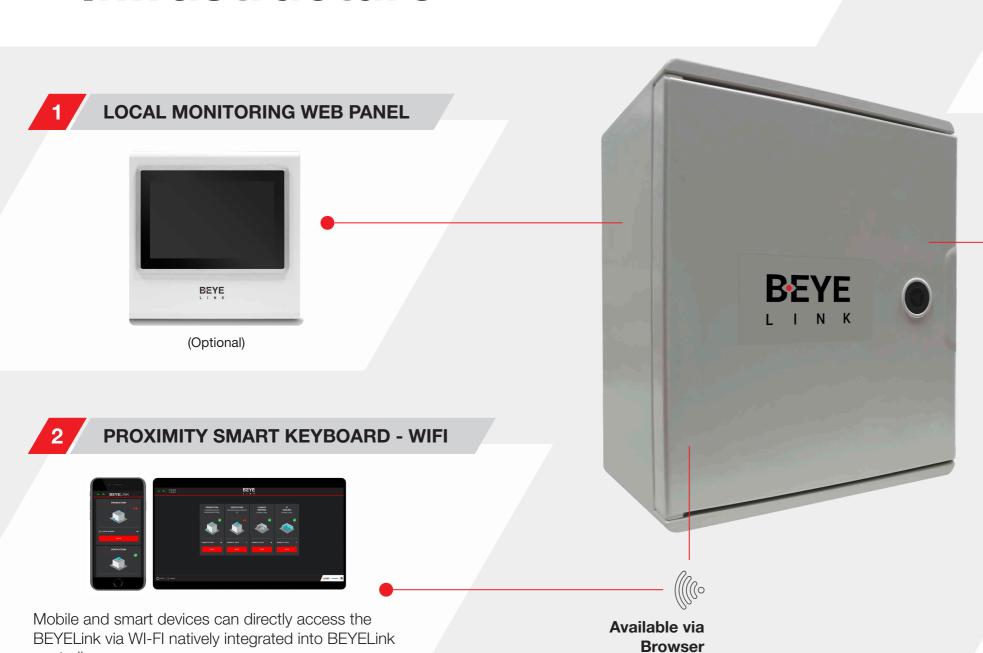

#### **LOCAL MONITORING LAN**

Mobile and smart devices can access the BEYELink via LAN when IT dept. makes the IP address available.

**Ethernet** 

#### **Customer VPN**

Secure accessibility to LAN (cyber security in charge of customer)

#### **REMOTE FROM ANYWHERE**

Same as Local via VPN

controller.