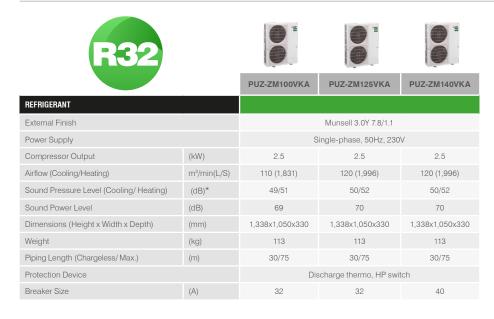

## **Outdoor Unit Specifications**

#### Compatible Indoor Units

- PEAD-M~JAA Series
- PEA-M~GAA Series
- PCA-M~KA Series
- PLA-M~EA Series
- PKA-M Series

Due to continuous improvement, the above specifications may be subject to change without notice.

<sup>\*</sup> Sound pressure measurements were conducted in an anechoic chamber. The actual noise level depends on the distance from the unit and the acoustic environment.