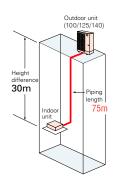

### Increased Pipe Lengths

Pipe lengths of up to 75m with a 30m height difference are now available with the Mr Slim R32 Deluxe Power Inverter, increasing the application possibilities of the range.